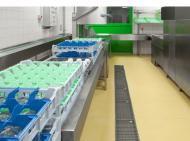

## **Products installed**

| Product name                              | Volume (pcs, rm, etc.) | Load class |
|-------------------------------------------|------------------------|------------|
| ACO hygienic box channel<br>470 x 830     | 6 pcs                  |            |
| ACO hygienic box channel                  | 14 m                   |            |
| ACO hygienic gully 157 / 218 fixed height | 38 pcs                 |            |
| ACO hygienic ladder grating               |                        | R 50       |