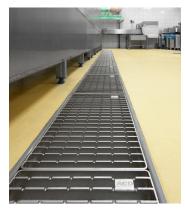

## **Products installed**

| Product name                              | Volume (pcs, rm, etc.) | Load class |
|-------------------------------------------|------------------------|------------|
| ACO hygienic box channel<br>470 x 830     | 6 pcs                  |            |
| ACO hygienic box channel                  | 14 m                   |            |
| ACO hygienic gully 157 / 218 fixed height | 38 pcs                 |            |
| ACO hygienic ladder grating               |                        | R 50       |