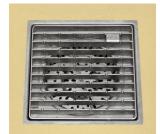

## **Products installed**

| Product name                              | Volume (pcs, rm, etc.) | Load class |
|-------------------------------------------|------------------------|------------|
| ACO hygienic box channel<br>470 x 830     | 6 pcs                  |            |
| ACO hygienic box channel                  | 14 m                   |            |
| ACO hygienic gully 157 / 218 fixed height | 38 pcs                 |            |
| ACO hygienic ladder grating               |                        | R 50       |