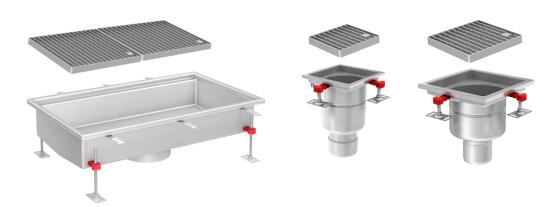

## **Products installed**

| Product name                              | Volume (pcs, rm, etc.) | Load class |
|-------------------------------------------|------------------------|------------|
| ACO hygienic box channel<br>470 x 830     | 6 pcs                  |            |
| ACO hygienic box channel                  | 14 m                   |            |
| ACO hygienic gully 157 / 218 fixed height | 38 pcs                 |            |
| ACO hygienic ladder grating               |                        | R 50       |