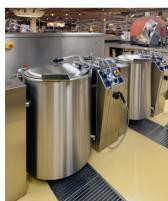

# **Project information**

| Project description                        | Refurbishment of the current kitchen facility in one of the oldest Globus stores in CZ. |
|--------------------------------------------|-----------------------------------------------------------------------------------------|
| Contract value (third party) [EUR]         | 5 000 EUR                                                                               |
| Key factors of ACO success in this project | Hygienic features, long term cooperation with Globus                                    |
| Competitors in the project                 | Local competitors (Ronn, Connecta Sap)                                                  |

## **Products installed**

| Product name                              | Volume (pcs, rm, etc.) | Load class |
|-------------------------------------------|------------------------|------------|
| ACO hygienic box channel<br>470 x 830     | 6 pcs                  |            |
| ACO hygienic box channel                  | 14 m                   |            |
| ACO hygienic gully 157 / 218 fixed height | 38 pcs                 |            |
| ACO hygienic ladder grating               |                        | R 50       |