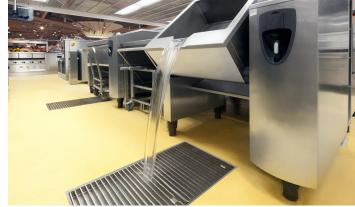

## **Products installed**

| Product name                              | Volume (pcs, rm, etc.) | Load class |
|-------------------------------------------|------------------------|------------|
| ACO hygienic box channel<br>470 x 830     | 6 pcs                  |            |
| ACO hygienic box channel                  | 14 m                   |            |
| ACO hygienic gully 157 / 218 fixed height | 38 pcs                 |            |
| ACO hygienic ladder grating               |                        | R 50       |