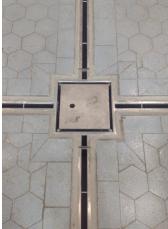

ACO was asked to design and manufacture bespoke slot channel drainage for an extension to its factory in 2015.

### **Products installed**

| Product name                                |  |
|---------------------------------------------|--|
| ACO modular slot channel 20 - centre outlet |  |
| ACO modular slot channel 20 - end outlet    |  |
| ACO hygienic gully 157 - telescopic         |  |
| ACO slot cover - 218 x 218                  |  |
| ACO silt basket                             |  |
| for ACO hygienic gully 157 - vertical       |  |