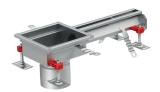

### **Products installed**

| Product name                                |  |
|---------------------------------------------|--|
| ACO modular slot channel 20 - centre outlet |  |
| ACO modular slot channel 20 - end outlet    |  |
| ACO hygienic gully 157 - telescopic         |  |
| ACO slot cover - 218 x 218                  |  |
| ACO silt basket                             |  |
| for ACO hygienic gully 157 - vertical       |  |