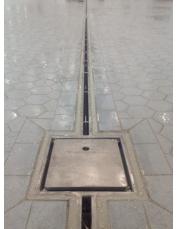

ACO was asked to design and manufacture bespoke slot channel drainage for an extension to its factory in 2015.

### **Products installed**

| Product name                                |  |
|---------------------------------------------|--|
| ACO modular slot channel 20 - centre outlet |  |
| ACO modular slot channel 20 - end outlet    |  |
| ACO hygienic gully 157 - telescopic         |  |
| ACO slot cover - 218 x 218                  |  |
| ACO silt basket                             |  |
| for ACO hygienic gully 157 - vertical       |  |