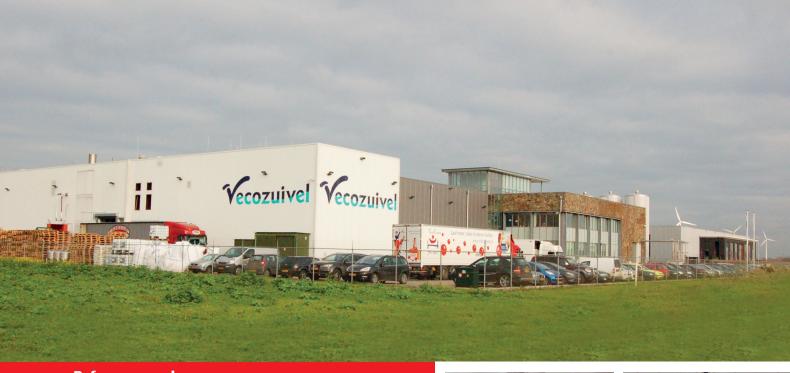

Today, the business continues to be a family owned company and has its own factory – the Veco Dairy based in Zeewolde. Its key strength is that it uses fresh milk that's delivered direct to its factory by farmers to make its products.

ACO was asked to design and manufacture bespoke slot channel drainage for an extension to its factory in 2015.