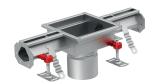

### **Products installed**

| Product name                                |  |
|---------------------------------------------|--|
| ACO modular slot channel 20 - centre outlet |  |
| ACO modular slot channel 20 - end outlet    |  |
| ACO hygienic gully 157 - telescopic         |  |
| ACO slot cover - 218 x 218                  |  |
| ACO silt basket                             |  |
| for ACO hygienic gully 157 - vertical       |  |