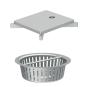

### **Products installed**

| Product name                                |  |
|---------------------------------------------|--|
| ACO modular slot channel 20 - centre outlet |  |
| ACO modular slot channel 20 - end outlet    |  |
| ACO hygienic gully 157 - telescopic         |  |
| ACO slot cover - 218 x 218                  |  |
| ACO silt basket                             |  |
| for ACO hygienic gully 157 - vertical       |  |