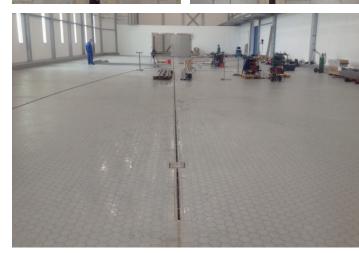

ACO was asked to design and manufacture bespoke slot channel drainage for an extension to its factory in 2015.

### **Products installed**

| Product name                                |  |
|---------------------------------------------|--|
| ACO modular slot channel 20 - centre outlet |  |
| ACO modular slot channel 20 - end outlet    |  |
| ACO hygienic gully 157 - telescopic         |  |
| ACO slot cover - 218 x 218                  |  |
| ACO silt basket                             |  |
| for ACO hygienic gully 157 - vertical       |  |