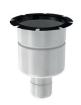

### **Products installed**

| Product name                                |  |
|---------------------------------------------|--|
| ACO modular slot channel 20 - centre outlet |  |
| ACO modular slot channel 20 - end outlet    |  |
| ACO hygienic gully 157 - telescopic         |  |
| ACO slot cover - 218 x 218                  |  |
| ACO silt basket                             |  |
| for ACO hygienic gully 157 - vertical       |  |