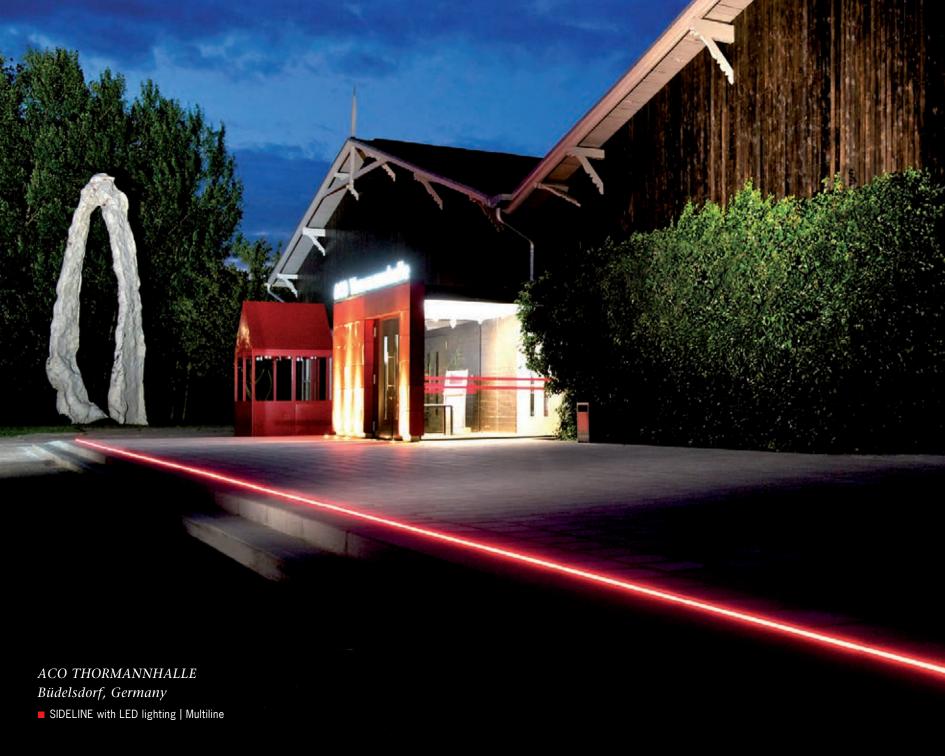

# LE PLACE DE LA FONTAINE CHAUDE Dax, Frankreich

■ SIDELINE with LED lighting | Multiline