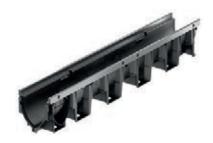

# **ACO DRAIN® line drainage**

## **ACO Multiline drainage channel**

#### Material

Polymer concrete with steel, stainless steel, ductile iron channel