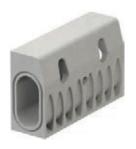

al**

Monolithic polymer concrete

#### Areas of application

■ Motorways ■ Logistics facili-■ Airports ties and roads

Airports ties and roadsContainer Roadside

transhipment drainage

facilities Water conserundustrial wation and pro-

surfaces tection surfaces

■ Truck parks ■ Service stations

#### **ACO Monoblock PD drainage channel**





#### Load classes

■ A 15 ■ D 400

in accordance with DIN EN 1433

#### **Nominal widths**

100, 200

#### Material

Monolithic polymer concrete

#### Areas of application

■ Motorways ■ Logistics facili-

■ Airports ties and roads

■ Container ■ Roadside transhipment drainage

transhipment drainage facilities ■ Water conser-

Industrial vation and prosurfaces tection surfaces

■ Truck parks ■ Service stations

# ACO Bordsteinentwässerung KerbDrain





#### Load classes

■ A 15 ■ C 250 ■ B 125 ■ D 400

in accordance with DIN EN 1433

## Structural heights

305 und 480 mm

#### Material

Monolithic polymer concrete

# Areas of application

- Bridges
- Logistics facili-
- ties and roads
- Roadside drainage

## **ACO Service**

# Service offering for our clients

Every project is different, has its own requirements and challenges. In addition to our products we also offer you our know-how and our service to co-develop bespoke solutions – for pre-planning to post project stages.

www.aco.com



**train:**Information and training

**design:**Planning
and optimising

support: Construction consultation and support **care:**Inspection
and maintenance

# **Grating configurator**

The grating configurator aids choosing the best solution on the