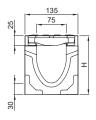

#### **Nominal widths**

75/100, 125/150, 175/200, 275/300

#### Material

Polymer concrete with ductile iron channels and gratings Areas of application