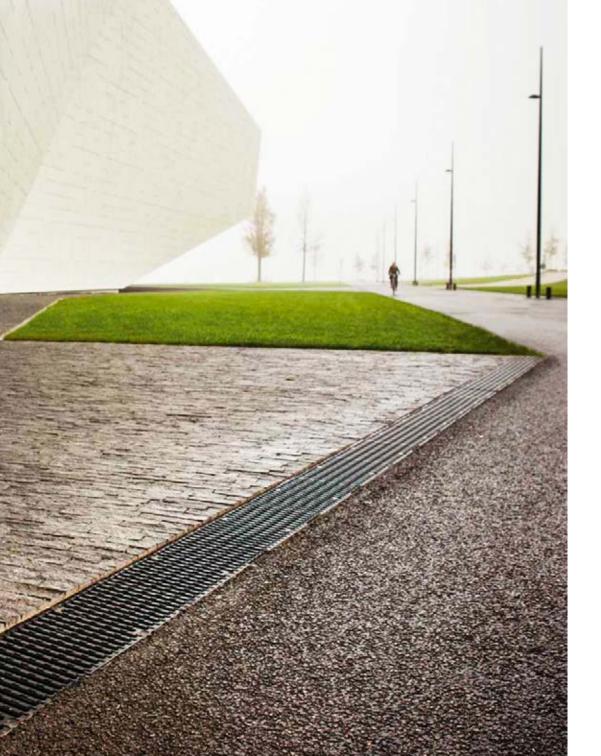

### The aesthetics of the line

drainage solutions.

ACO DRAIN® surfaces are as diverse as the architectural demands. Function and aesthetics always create a unique relationship.

Be it ductile iron, galvanised steel, stainless steel, plastic or polymer concrete: Our surfaces always suit the situation - or even add aesthetic value. Slotted frames work as a design element in the architectural design; light trails lead the eye into the distance and provide orientation. Individually designed grating systems open the space for inspiration. We invite you to join us on a journey to very special places - thanks also to the creative