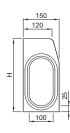

#### **Nominal widths**

100, 150, 200

#### Material

Plastic (PP) with plastic edge, galvanised steel edge