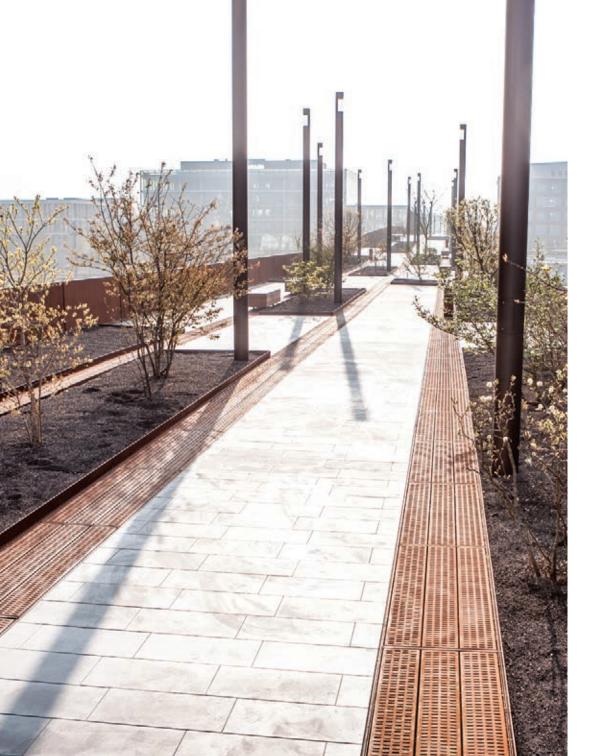

### The aesthetics of the line

drainage solutions.

ACO DRAIN® surfaces are as diverse as the architectural demands. Function and aesthetics always create a unique relationship.

Be it ductile iron, galvanised steel, stainless steel, plastic or polymer concrete: Our surfaces always suit the situation - or even add aesthetic value. Slotted frames work as a design element in the architectural design; light trails lead the eye into the distance and provide orientation. Individually designed grating systems open the space for inspiration. We invite you to join us on a journey to very special places - thanks also to the creative