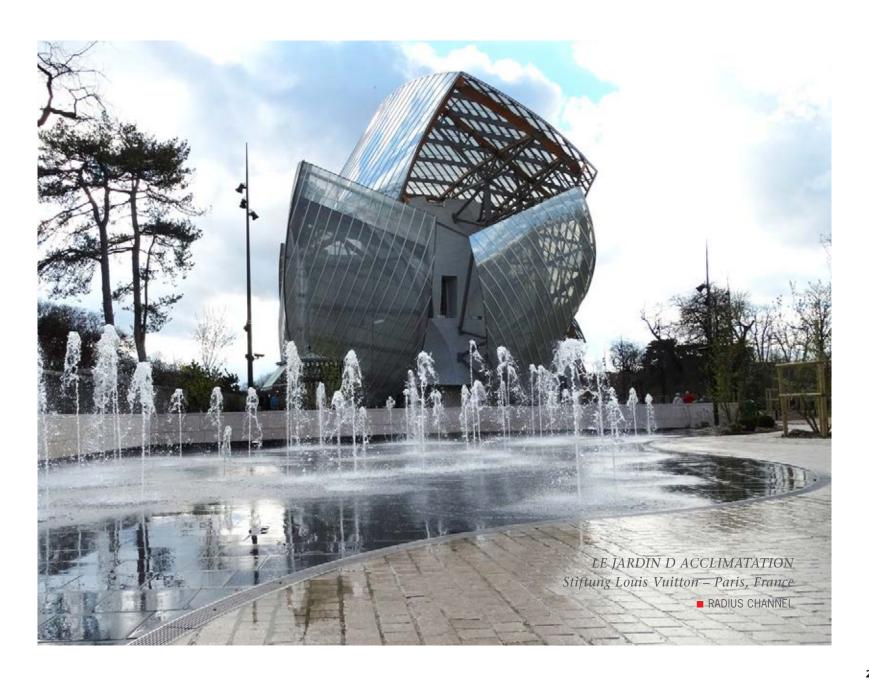

# LE PLACE DE LA FONTAINE CHAUDE Dax, Frankreich

■ SIDELINE with LED lighting | Multiline