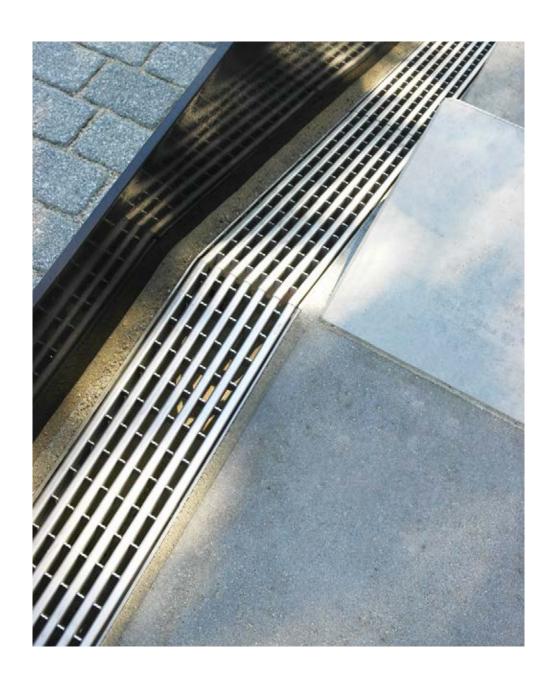

Albert Schweitzer

Line drainage with slot channel

FRIES MUSEUM
Leeuwarden, Netherlands

SLOT CHANNEL | Multiline