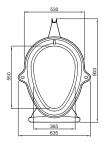

# ACO Bordsteinentwässerung KerbDrain

#### Load classes

■ A 15 ■ C 250 ■ B 125 ■ D 400

in accordance with DIN EN 1433

## Structural heights

305 und 480 mm

#### Material

Monolithic polymer concrete

# Areas of application

- Bridges
- Logistics facili-
- ties and roads
- Roadside drainage