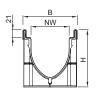

#### **Nominal widths**

100, 150, 200, 300, 400, 500

#### Material

Polymer concrete with steel, stainless steel, ductile iron channel