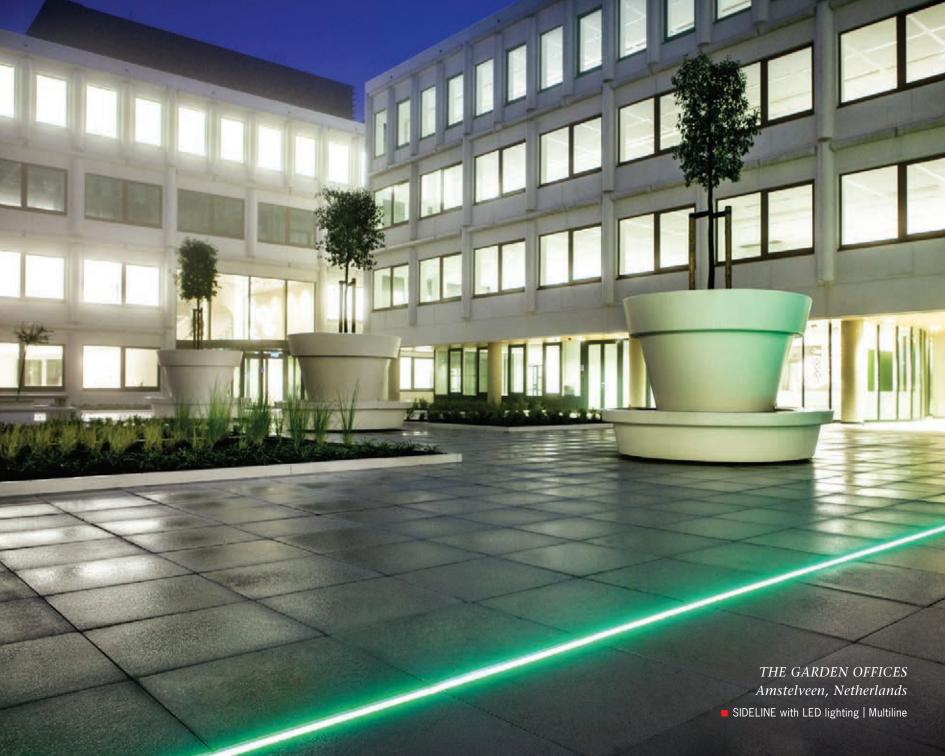

# "Light absorbs darkness, creating a safe haven."

Pavel Kosorin

SOMEWHERE
Somewhere, Germany
■ SIDELINE with LED lighting | Multiline

Monolithic line drainage

UNIVERSITY OF APPLIED SCIENCES FOR ENGINEERING AND ECONOMIC Berlin, Germany