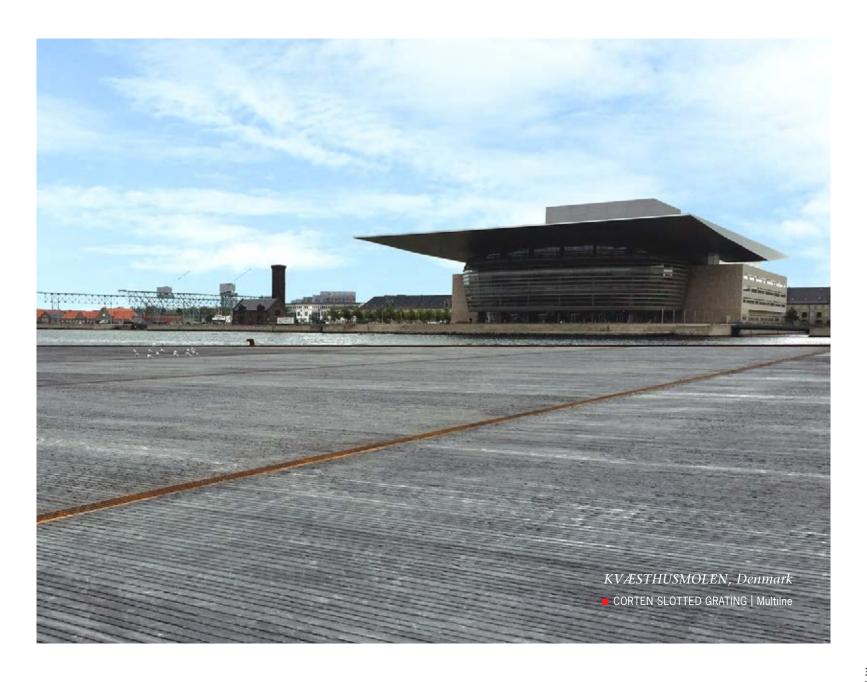

# LE PLACE DE LA FONTAINE CHAUDE Dax, Frankreich

■ SIDELINE with LED lighting | Multiline