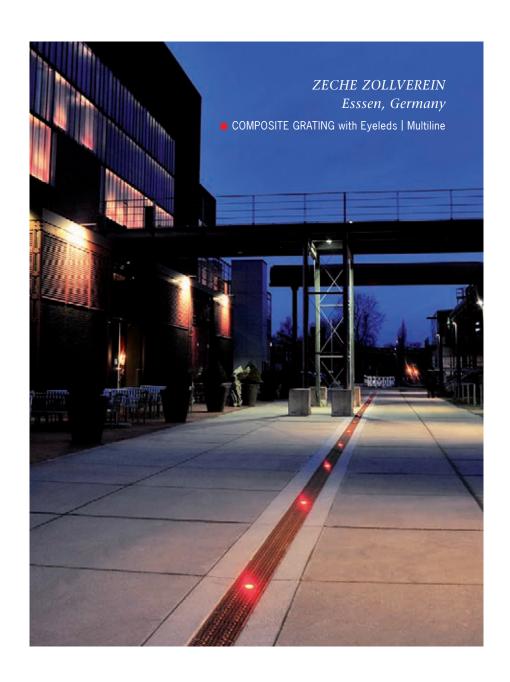

SOMEWHERE Somewhere, Somewhereland

■ GRATING | Multiline

"A path is made by walking on it."

Dschuang Dsi