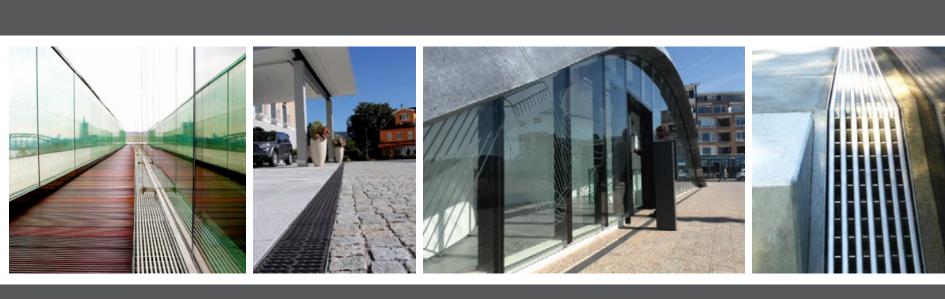

### The aesthetics of the line

drainage solutions.

ACO DRAIN® surfaces are as diverse as the architectural demands. Function and aesthetics always create a unique relationship.

Be it ductile iron, galvanised steel, stainless steel, plastic or polymer concrete: Our surfaces always suit the situation - or even add aesthetic value. Slotted frames work as a design element in the architectural design; light trails lead the eye into the distance and provide orientation. Individually designed grating systems open the space for inspiration. We invite you to join us on a journey to very special places - thanks also to the creative