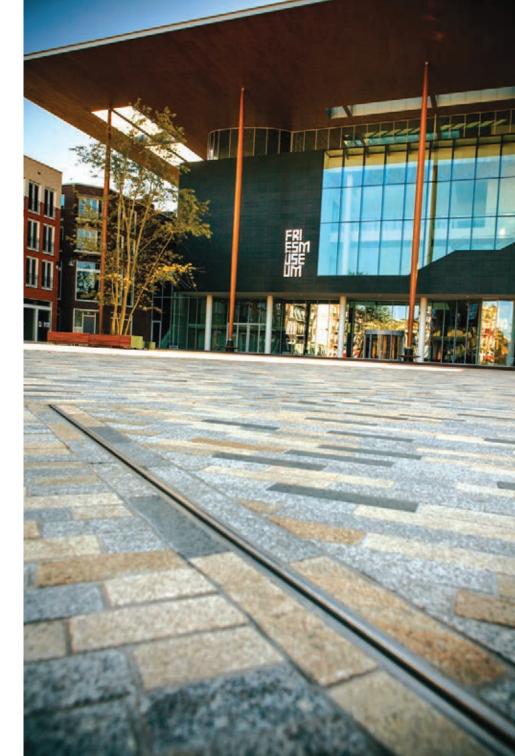

Albert Schweitzer

Line drainage with slot channel

FRIES MUSEUM
Leeuwarden, Netherlands

SLOT CHANNEL | Multiline