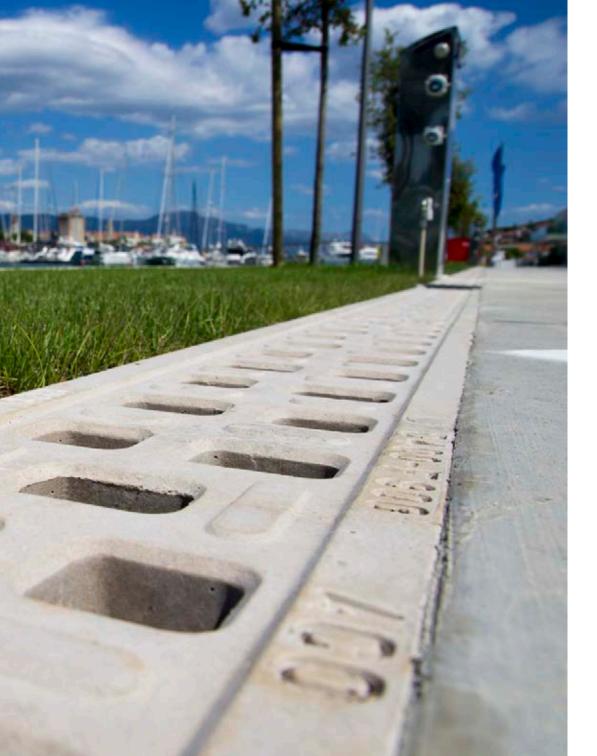

### The aesthetics of the line

drainage solutions.

ACO DRAIN® surfaces are as diverse as the architectural demands. Function and aesthetics always create a unique relationship.

Be it ductile iron, galvanised steel, stainless steel, plastic or polymer concrete: Our surfaces always suit the situation - or even add aesthetic value. Slotted frames work as a design element in the architectural design; light trails lead the eye into the distance and provide orientation. Individually designed grating systems open the space for inspiration. We invite you to join us on a journey to very special places - thanks also to the creative

#### Line drainage

| ■ Gratings        |   |
|-------------------|---|
| ■ Slot channels   | 4 |
| ■ Lighting        | 6 |
| ■ Monolith        | 8 |
| Product & Service | C |

Line drainage with grating

"True art is selfish."