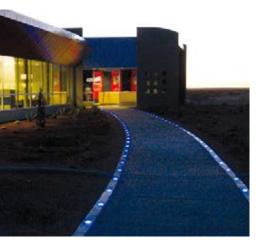

# "Light absorbs darkness, creating a safe haven."

Pavel Kosorin

SOMEWHERE
Somewhere, Germany
■ SIDELINE with LED lighting | Multiline

Monolithic line drainage

UNIVERSITY OF APPLIED SCIENCES FOR ENGINEERING AND ECONOMIC Berlin, Germany