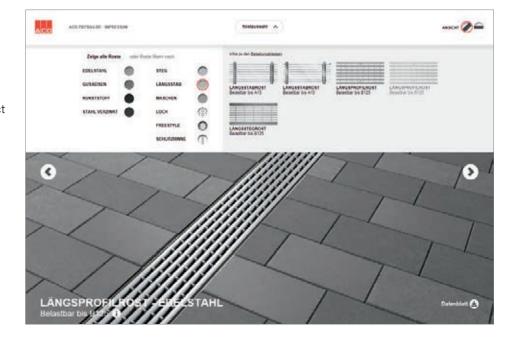

# **Grating configurator**

The grating configurator aids choosing the best solution on the basis of visual criteria and different scenarios. The technical data on the selected gratings can be downloaded or saved in a project folder.

www.draindesign.aco