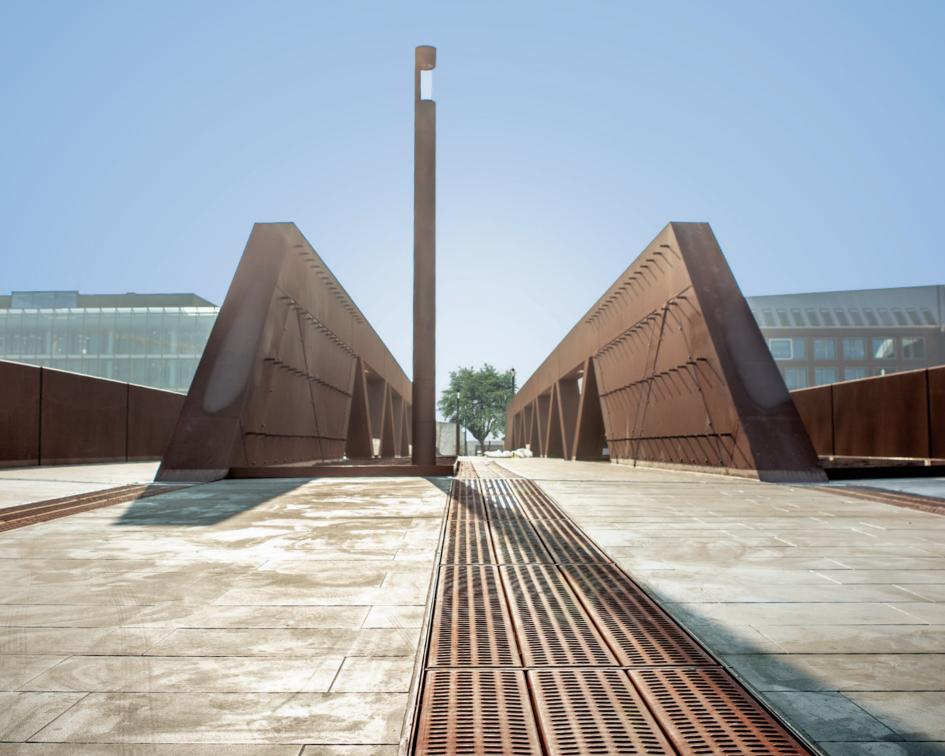

### The aesthetics of the line

drainage solutions.

ACO DRAIN® surfaces are as diverse as the architectural demands. Function and aesthetics always create a unique relationship.

Be it ductile iron, galvanised steel, stainless steel, plastic or polymer concrete: Our surfaces always suit the situation - or even add aesthetic value. Slotted frames work as a design element in the architectural design; light trails lead the eye into the distance and provide orientation. Individually designed grating systems open the space for inspiration. We invite you to join us on a journey to very special places - thanks also to the creative