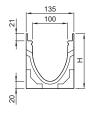

#### **Nominal widths**

100, 150, 200, 300, 400, 500

#### Material

Polymer concrete with steel, stainless steel, ductile iron channel