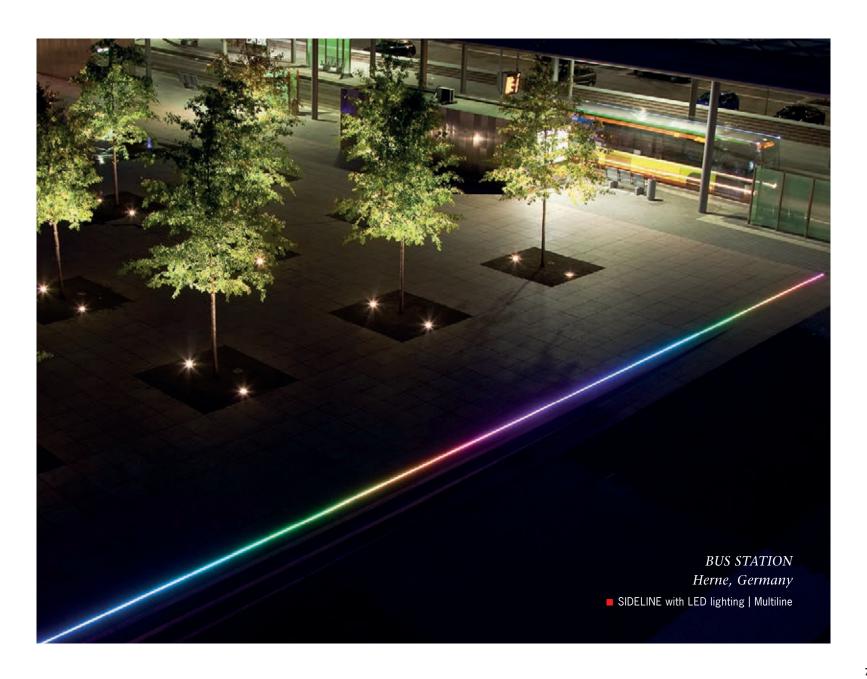

#### Areas of application

Bus stations
 Pedestrian areas
 Container transhipping facilities
 MHG-Water conservation and protection and protection

and roads surfaces
■ Industrial ■ Service stations

surfaces ■ Car parks