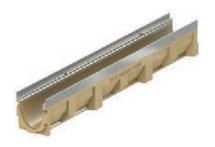

## **ACO Multiline drainage channel**

#### Material

Polymer concrete with steel, stainless steel, ductile iron channel