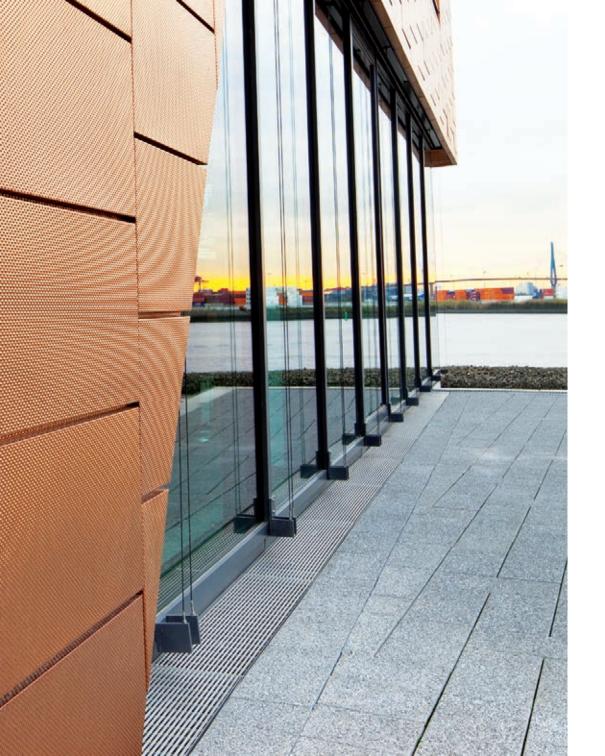

### The aesthetics of the line

drainage solutions.

ACO DRAIN® surfaces are as diverse as the architectural demands. Function and aesthetics always create a unique relationship.

Be it ductile iron, galvanised steel, stainless steel, plastic or polymer concrete: Our surfaces always suit the situation - or even add aesthetic value. Slotted frames work as a design element in the architectural design; light trails lead the eye into the distance and provide orientation. Individually designed grating systems open the space for inspiration. We invite you to join us on a journey to very special places - thanks also to the creative