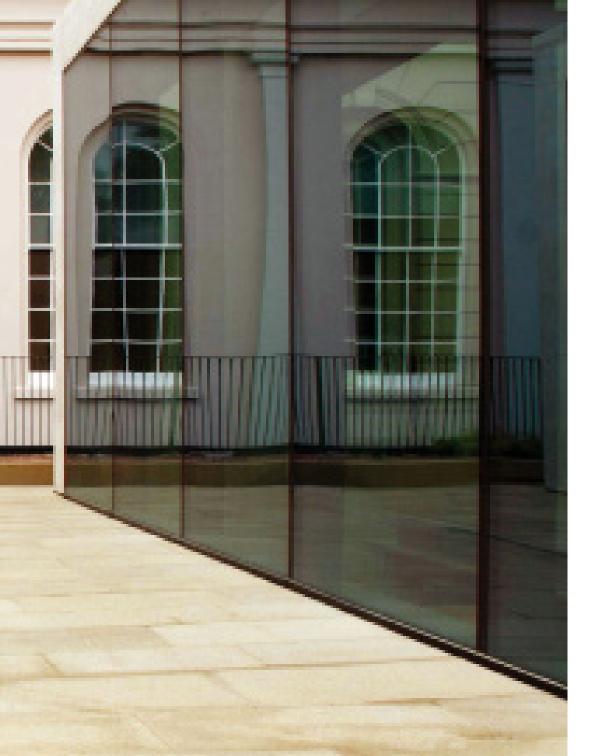

### The aesthetics of the line

drainage solutions.

ACO DRAIN® surfaces are as diverse as the architectural demands. Function and aesthetics always create a unique relationship.

Be it ductile iron, galvanised steel, stainless steel, plastic or polymer concrete: Our surfaces always suit the situation - or even add aesthetic value. Slotted frames work as a design element in the architectural design; light trails lead the eye into the distance and provide orientation. Individually designed grating systems open the space for inspiration. We invite you to join us on a journey to very special places - thanks also to the creative