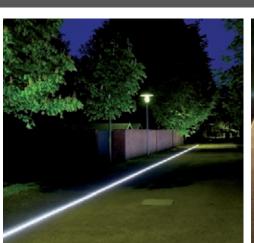

# LE PLACE DE LA FONTAINE CHAUDE Dax, Frankreich

■ SIDELINE with LED lighting | Multiline