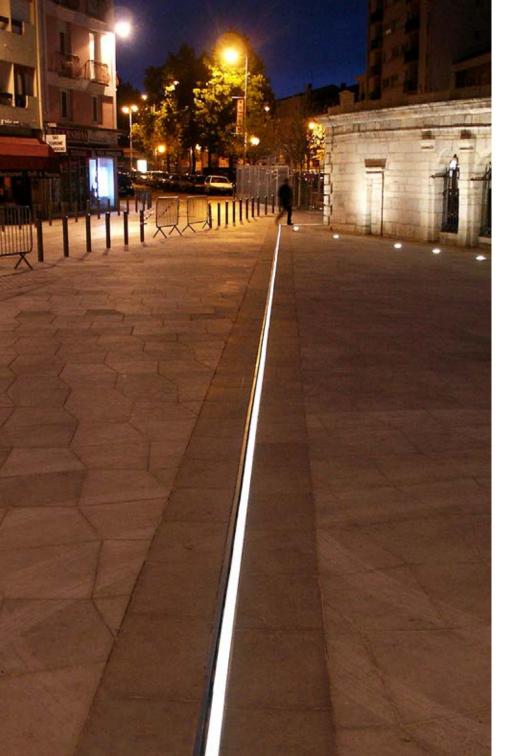

# LE PLACE DE LA FONTAINE CHAUDE Dax, Frankreich

■ SIDELINE with LED lighting | Multiline