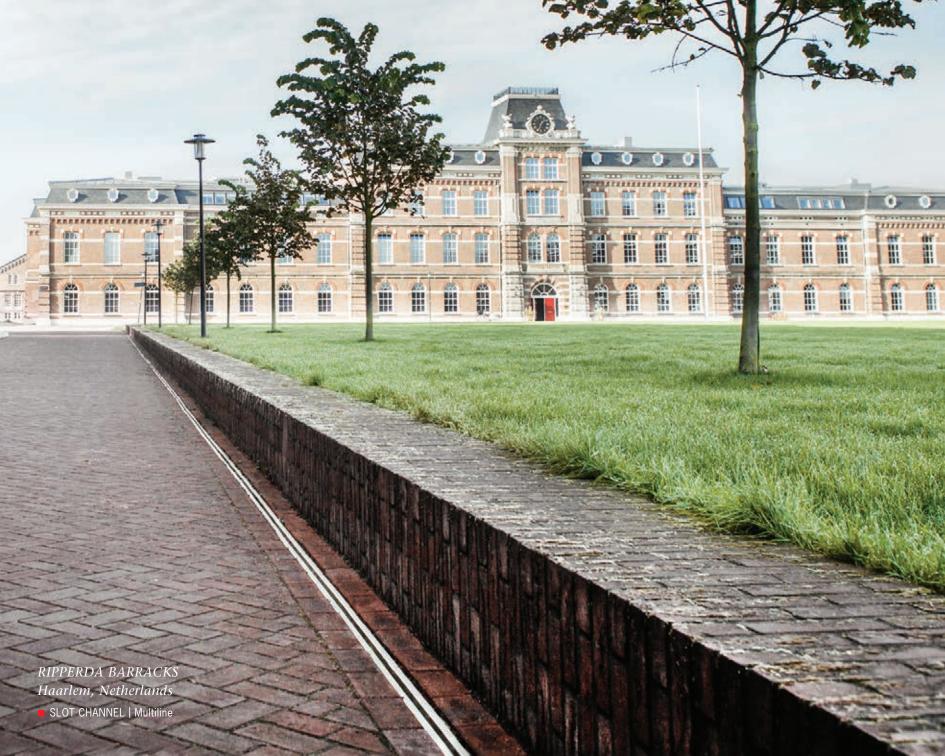

Albert Schweitzer

Line drainage with slot channel

FRIES MUSEUM
Leeuwarden, Netherlands

SLOT CHANNEL | Multiline