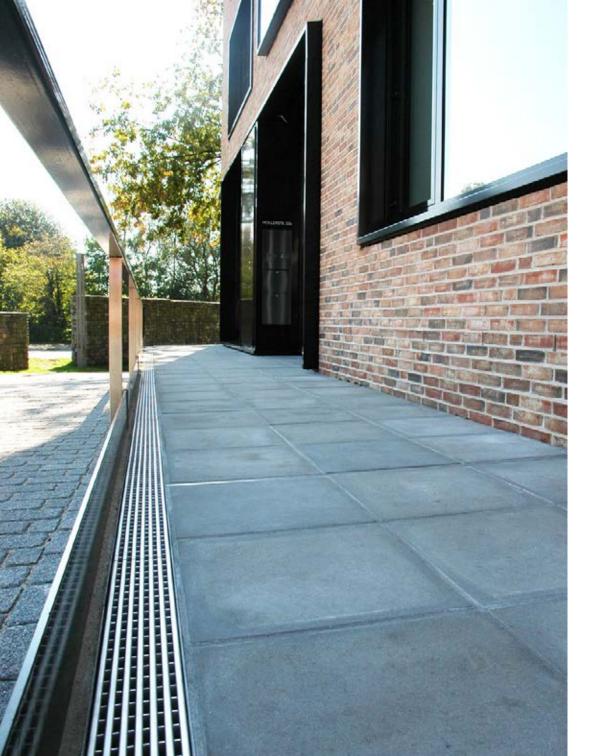

Albert Schweitzer

Line drainage with slot channel

FRIES MUSEUM
Leeuwarden, Netherlands

SLOT CHANNEL | Multiline