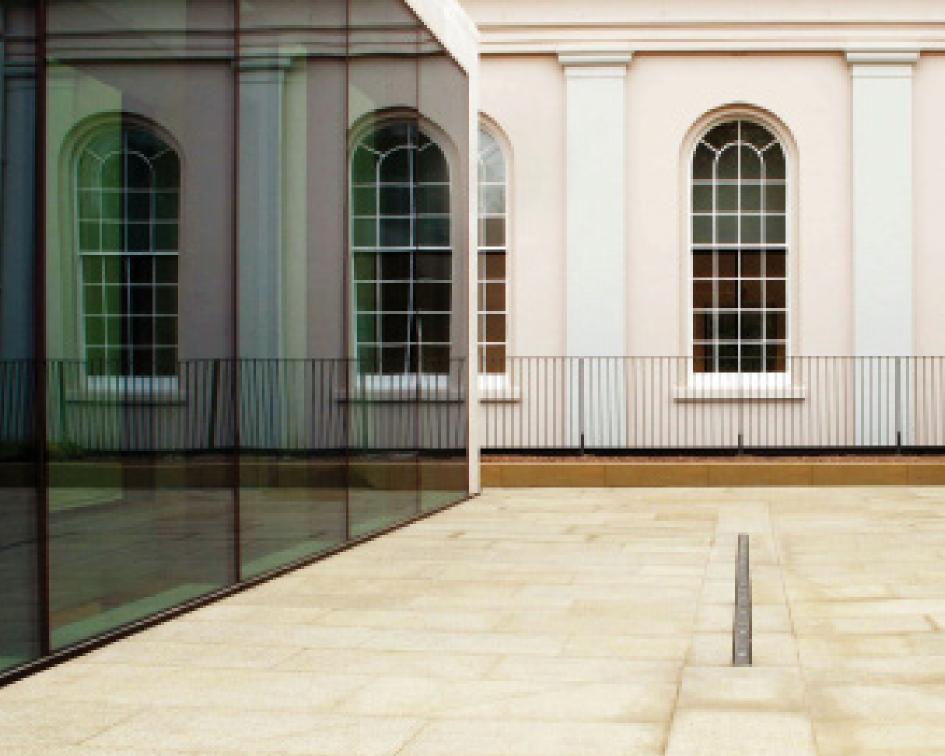

### The aesthetics of the line

drainage solutions.

ACO DRAIN® surfaces are as diverse as the architectural demands. Function and aesthetics always create a unique relationship.

Be it ductile iron, galvanised steel, stainless steel, plastic or polymer concrete: Our surfaces always suit the situation - or even add aesthetic value. Slotted frames work as a design element in the architectural design; light trails lead the eye into the distance and provide orientation. Individually designed grating systems open the space for inspiration. We invite you to join us on a journey to very special places - thanks also to the creative