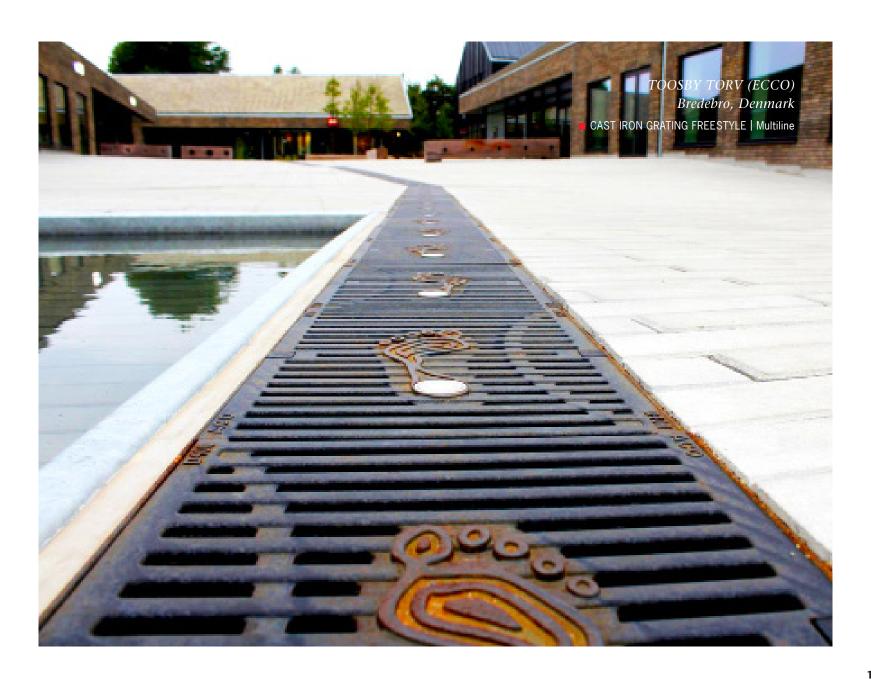

SOMEWHERE Somewhere, Somewhereland

■ GRATING | Multiline

"A path is made by walking on it."

Dschuang Dsi