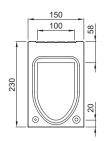

#### **Nominal widths**

100, 150, 200, 300, 400, 500

#### Material

Polymer concrete with steel, stainless steel, ductile iron channel