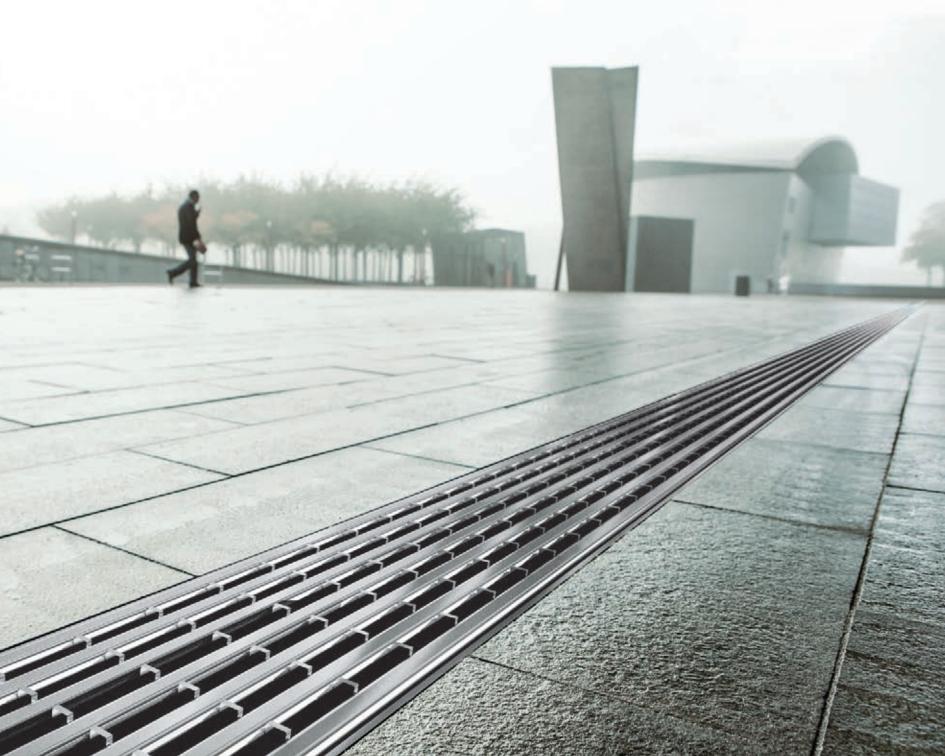

### The aesthetics of the line

drainage solutions.

ACO DRAIN® surfaces are as diverse as the architectural demands. Function and aesthetics always create a unique relationship.

Be it ductile iron, galvanised steel, stainless steel, plastic or polymer concrete: Our surfaces always suit the situation - or even add aesthetic value. Slotted frames work as a design element in the architectural design; light trails lead the eye into the distance and provide orientation. Individually designed grating systems open the space for inspiration. We invite you to join us on a journey to very special places - thanks also to the creative

Albert Schweitzer

Line drainage with slot channel

FRIES MUSEUM
Leeuwarden, Netherlands

SLOT CHANNEL | Multiline