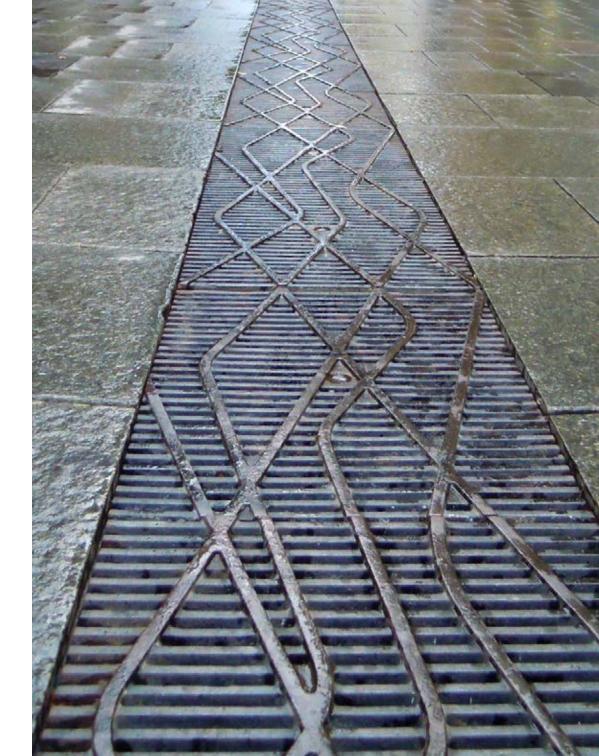

### The aesthetics of the line

drainage solutions.

ACO DRAIN® surfaces are as diverse as the architectural demands. Function and aesthetics always create a unique relationship.

Be it ductile iron, galvanised steel, stainless steel, plastic or polymer concrete: Our surfaces always suit the situation - or even add aesthetic value. Slotted frames work as a design element in the architectural design; light trails lead the eye into the distance and provide orientation. Individually designed grating systems open the space for inspiration. We invite you to join us on a journey to very special places - thanks also to the creative