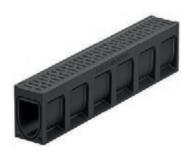

00, 600/900

#### Material

Plastic system elements made of MDPE, a recycled plastic

#### Areas of application

- Large sealed surfaces
- Interim storage/ rain water runoff buffering
- Logistics surfaces
- Port and industrial surfaces
- Airport surfaces

# Monolithic line drainage

## **ACO Monoblock RD drainage channel**





#### Load classes

■ D 400 ■ E 600 ■ F 900 in accordance with DIN EN 1433

#### **Nominal widths**

100, 200, 300

#### **Material**

Monolithic polymer concrete

#### Areas of application

■ Motorways ■ Logistics facili-■ Airports ties and roads

Airports ties and roadsContainer Roadside

transhipment drainage

facilities Water conserundustrial wation and pro-

surfaces tection surfaces

■ Truck parks ■ Service stations

#### **ACO Monoblock PD drainage channel**





#### Load classes

■ A 15 ■ D 400

in accordance with DIN EN 1433

#### **Nominal widths**

100, 200

#### Material

Monolithic polymer concrete

#### Areas of application

■ Motorways ■ Logistics facili-

■ Airports ties and roads

■ Container ■ Roadside transhipment drainage

transhipment drainage facilities ■ Water conser-

Industrial vation and prosurfaces tection surfaces

■ Truck parks ■ Service stations

# ACO Bordsteinentwässerung KerbDrain





#### Load classes

■ A 15 ■ C 250 ■ B 125 ■ D 400

in accordance with DIN EN 1433

## Structural heights

305 und 480 mm

#### Material

Monolithic polymer concrete

# Areas of application

- Bridges
- Logistics facili-
- ties and roads
- Roadside drainage

## **ACO Service**

# Service offering for our clients

Every project is differe