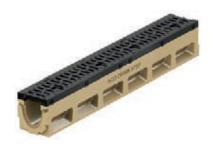

#### **ACO Schwerlastrinne PowerDrain**

#### Material

Polymer concrete with ductile iron channels and gratings Areas of application