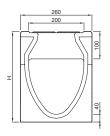

## **ACO Multiline drainage channel**

#### Load classes

■ A 15 ■ C 250 ■ E 600 ■ B 125 ■ D 400 in accordance with DIN EN 1433

#### **Nominal widths**

100, 150, 200, 300, 400, 500

#### Material

Polymer concrete with steel, stainless steel, ductile iron channel

#### Areas of application

Railway plat forms
 Façade drainage
 Pedestrian areas, paths/bicycle paths
 Public paths and places
 Parking decks, car parks
 Ramps/under
 ground car park

entrances