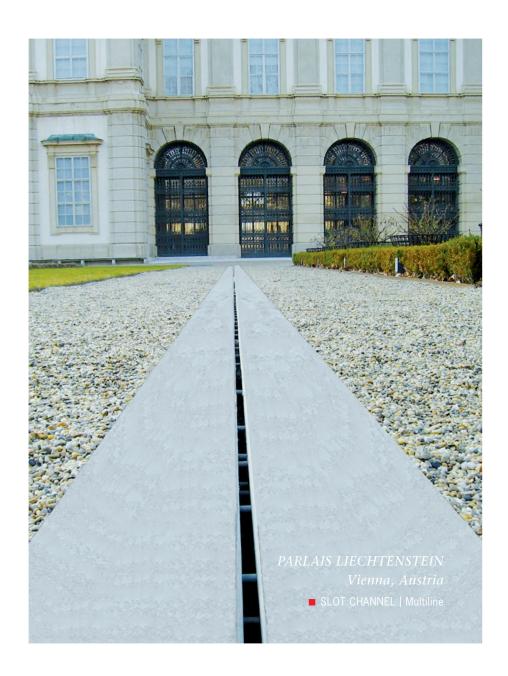

Albert Schweitzer

Line drainage with slot channel

FRIES MUSEUM
Leeuwarden, Netherlands

SLOT CHANNEL | Multiline