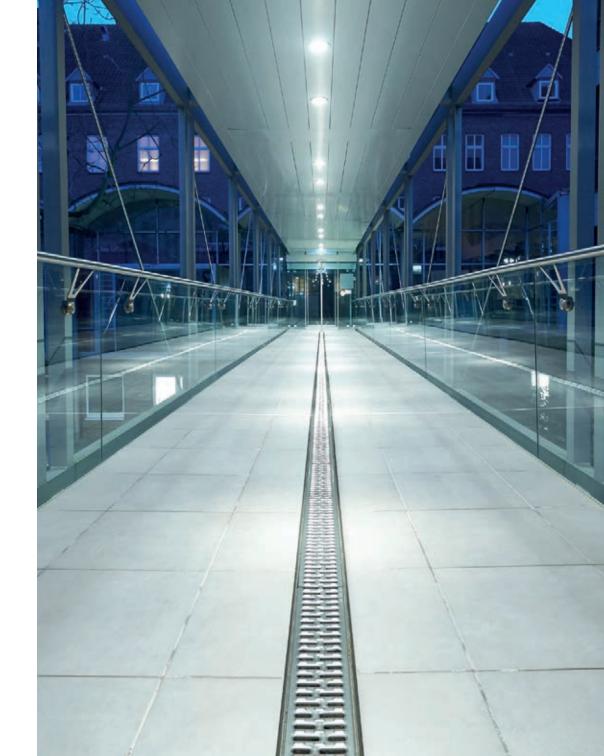

# "Light absorbs darkness, creating a safe haven."

Pavel Kosorin

SOMEWHERE
Somewhere, Germany
■ SIDELINE with LED lighting | Multiline

Monolithic line drainage

UNIVERSITY OF APPLIED SCIENCES FOR ENGINEERING AND ECONOMIC Berlin, Germany